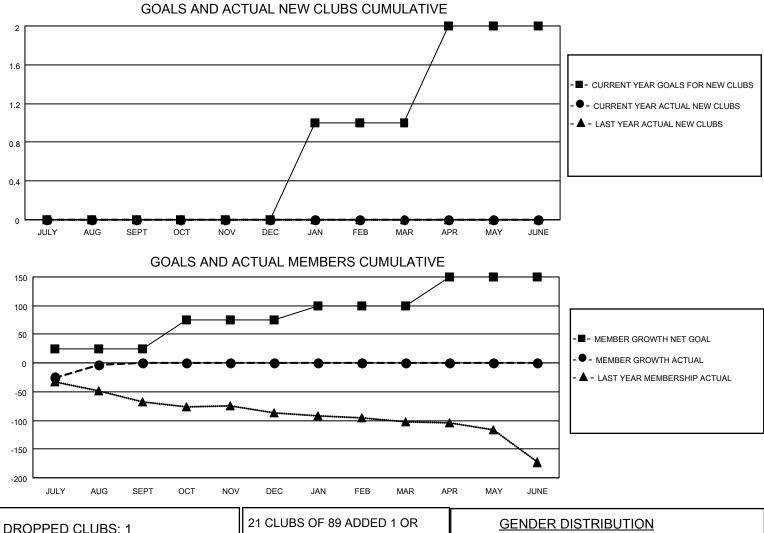

## LOCATION VIRGINIA

District 24 L

Results as of: 8/31/2022

| Clubs                 |               |           |               | Members               |                       |                         |                                                    |
|-----------------------|---------------|-----------|---------------|-----------------------|-----------------------|-------------------------|----------------------------------------------------|
| RESULTS FOR 2022-2023 |               |           |               | RESULTS FOR 2022-2023 |                       |                         |                                                    |
| QUARTER               | NEW CLUB GOAL | NEW CLUBS | DROPPED CLUBS | QUARTER               | ER GROWTH NET<br>GOAL | MEMBER GROWTH<br>ACTUAL | DROPPED<br>MEMBERS ACTUAL<br>(including transfers) |
| JULY/AUG/SEPT         | 0             | 0         | 1             | JULY/AUG/SEPT         | 25                    | 65                      | 55                                                 |
| OCT/NOV/DEC           | 0             | 0         | 0             | OCT/NOV/DEC           | 50                    | 0                       | 0                                                  |
| JAN/FEB/MAR           | 1             | 0         | 0             | JAN/FEB/MAR           | 25                    | 0                       | 0                                                  |
| APR/MAY/JUNE          | 1             | 0         | 0             | APR/MAY/JUNE          | 50                    | 0                       | 0                                                  |

| DROPPED CLUBS: 1 |    | MORE NEW MEMBERS          | GENDER DISTRIBUTION                 |                |  |
|------------------|----|---------------------------|-------------------------------------|----------------|--|
|                  |    |                           | MALE                                | 1,494 (62.88%) |  |
|                  |    |                           | FEMALE                              | 882 (37.12%)   |  |
| DROPPED MEMBERS  |    |                           | NON BINARY                          | 0 (0.00%)      |  |
|                  |    |                           | PREFER NOT TO ANSWER                | 0 (0.00%)      |  |
| DECEASED         | 6  |                           |                                     |                |  |
| CLUB CANCELLED   | 0  | CLICK HERE FOR CUMULATIVE | TOTAL FAMILY UNIT MEMBERS           | s 421          |  |
| OTHER            | 49 | MEMBERSHIP DATA           |                                     |                |  |
| TOTAL 55         |    |                           | FAMILY MEMBERS PAYING HALF DUES 212 |                |  |
|                  |    |                           |                                     |                |  |
|                  |    |                           |                                     |                |  |